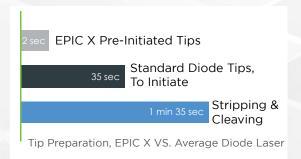

|
| Aiming Beam                     | Laser Diode, max 1mW, 635nm                                   |
| Fiber Tips Diameter             | 200 μm, 300 μm, 400 μm                                        |
| Dimensions                      | 5.7in (W) x 4.47in (H) x 6.5in (L) (14.5cm x 11.2cm x 16.5cm) |
| Weight                          | 2.5lb (1kg)                                                   |



# Surgery, Pain Relief & Whitening At Your Fingertips



### **Create Bright Smiles**

EPIC X offers the fastest in-office whitening procedure available, with dramatic shade change in 20 minutes of chair time.

#### **Provide Pain Relief**

Treat TMJ & other myofacial disorder with patented handpiece attachment to simplify the procedures.

### Maximum Performance, Minimum Chair Time