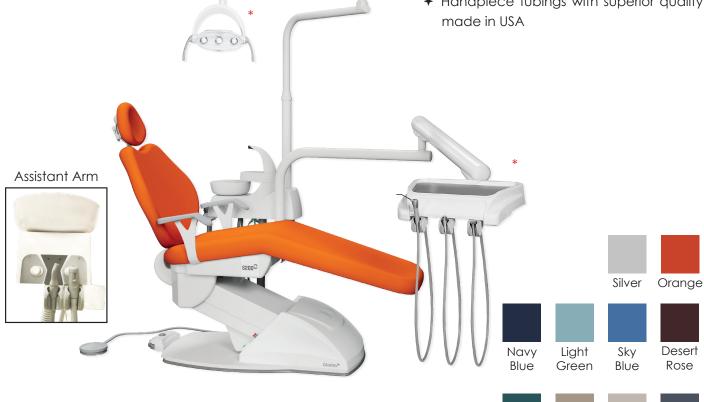

# **GNATUS**

**S200** 

- → Double articulated headrest, headlock system with lever
- → New designed motors for smooth and jerk free movement
- → Handpiece tubings with superior quality

## 3 LED DENTAL LIGHT WITH PROXIMITY SENSOR

- → Convenient proximity sensor enables activation and control of light intensity
- + 3 intensity levels: 10,000, 20,000 and 30,000 LUX

# **FOOT CONTROL**

→ Simple multi-functional foot control with switches for programs & chair movement control

## **DELIVERY UNIT**

- → Traditional delivery unit with newly designed Pneumatic arm
- → 1 Air rotor point, 1 air motor point & a 3-way syringe
- → Option for inbuilt scaler
- → 3 customizable programs & 1 prefixed Zero position

#### **WATER UNIT**

→ Cup holder with Proximity Sensor

Gold

Grey

Nut

Dark

Green

Zero Backache Stool for Doctor Comfort