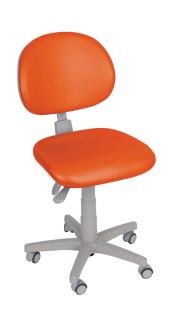

#### **WATER UNIT**

→ Cup holder with Proximity Sensor

Gold

Grey

Nut

Dark

Green

Zero Backache Stool for Doctor Comfort