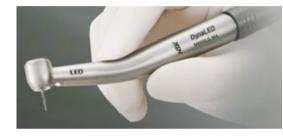

## NSK HANDPIECE **DYNALED**Self Illuminating LED

Non Optic

- + Connect to any standard air tubing coupling with any dental chair
- + No need of a circuit board, tubings & bulbs
- High intensity & stable self LED illumination through the mini power generator
- + Cellular glass optic pure daylight quality illumination
- + Stainless steel: durable, stable & lightweight
- *Miniature Head* M500LG (380,000 450,000 RPM) Head Size: ø10.6 x H12.4mm, 25,000 LUX
- + Standard Head M600LG (330,000 430,000 RPM) Head Size: ø12.1 x H13.3mm, 25,000 LUX
- + Clean head system
- ✦ Push-button chuck
- + Quattro Spray