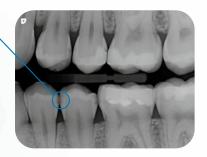

# Exceptional image quality thanks to PCS

Thanks to PCS technology, the VistaScan Mini Easy 2.0 is capable of reliably displaying even early stages of caries lesions or the finest of bone structures.