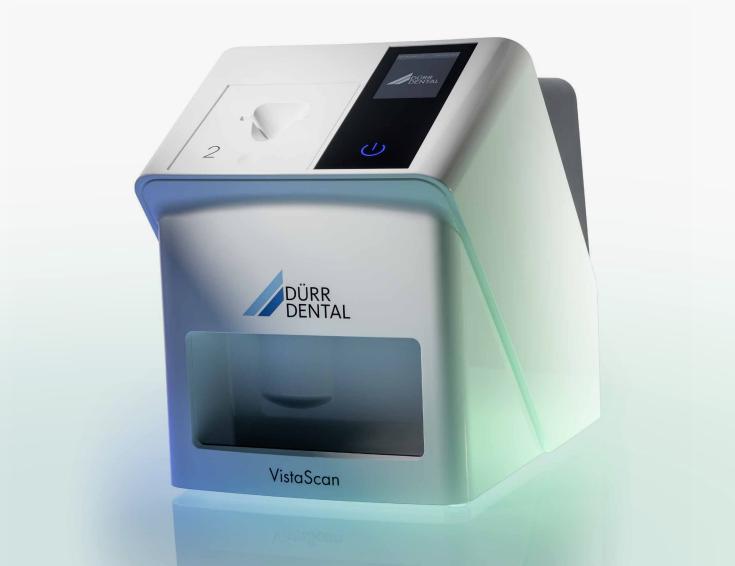

# VistaScan Mini Easy 2.0 - plug into the future

# Ready for Dental Practice 2.0

Not only does the new VistaScan Mini Easy 2.0 feature a pioneering design, it also boasts state-of-the-art technology. It works with the latest image plate technology and enables numerous new Al functions in conjunction with the VistaScan IQ image plate. Combined with the superior image quality of the tried-and-tested PCS technology, it ensures that your practice is well equipped for the future.

## Glass display

The high-resolution colour display offers a very user-friendly interface.