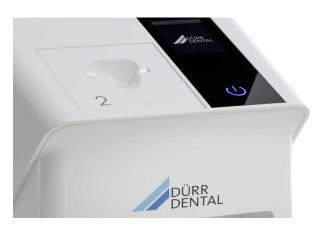

## The key features

The scope of delivery includes everything you need to scan IQ image plates in sizes 0 and 2.

## Glass display

The high-resolution colour display offers a very user-friendly interface.

### Simple connection

The LAN interface makes it easy to integrate the VistaScan Mini Easy 2.0 into a network.