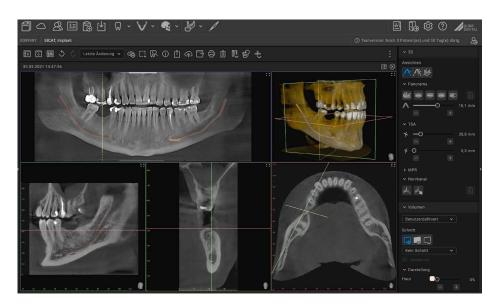

#### VistaSoft 3D

The package comes with a full 2D and 3D X-ray licence for VistaSoft, which allows you to view 2D and 3D image data and perform diagnoses – even without your own dedicated CBCT device

Website