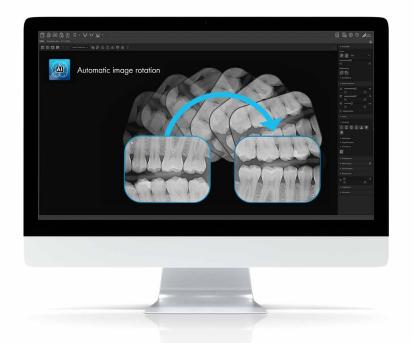

#### Automatic image rotation

VistaSoft uses an algorithm based on artificial intelligence to check the orientation of intraoral X-ray images using the anatomical features shown and corrects the rotation of the image automatically if needed. This will save you valuable time.