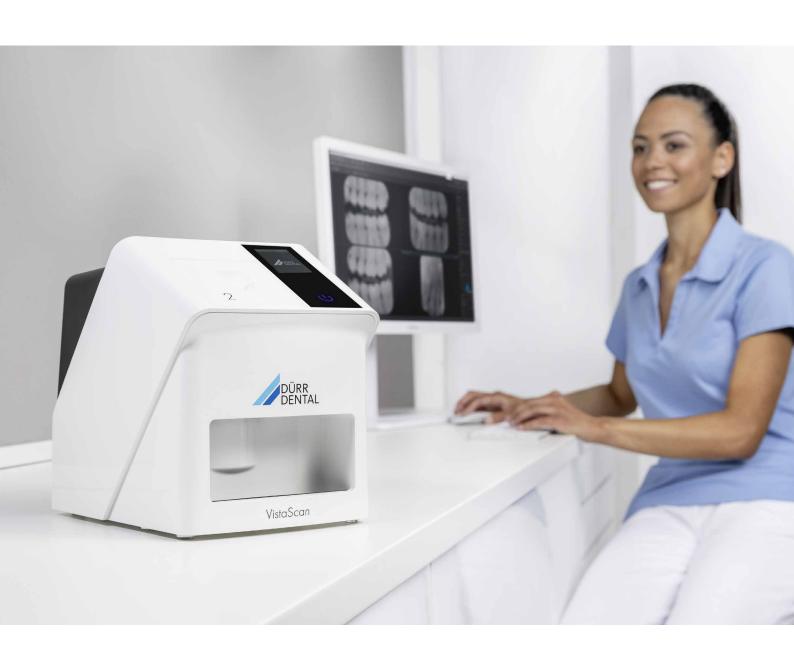

# Quality and efficiency demand intelligent functions

The VistaScan Mini Easy 2.0 works with VistaScan IQ image plates to ensure that it lives up to its full potential. Alongside the tried-and-tested technology and outstanding image quality, this combination offers a wide range of new features that noticeably improve user friendliness, efficiency and reliability.

### Quick and easy scanning

The Easy Feed concept allows image plates to be scanned very quickly, one after the other. The VistaScan Mini Easy 2.0 can scan all intraoral image plate formats.

## The key features

The scope of delivery includes everything you need to scan IQ image plates in sizes 0 and 2.