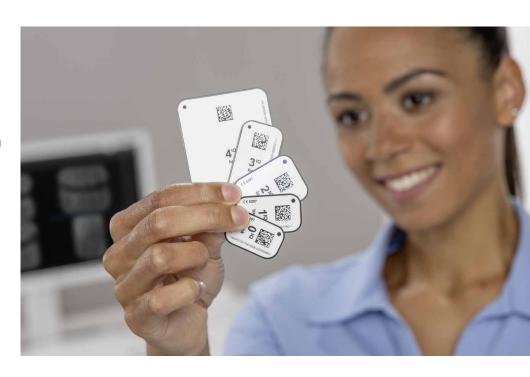

## Automatic checking of image plate quality

In conjunction with VistaScan IQ image plates, VistaSoft AI automatically checks the image plate quality of each intraoral image. This ensures excellent image quality on a long-term basis.

## Wrong-side exposure detection

VistaSoft AI automatically detects potential cases where the image plate has been exposed on the wrong side and informs the user accordingly.

Website