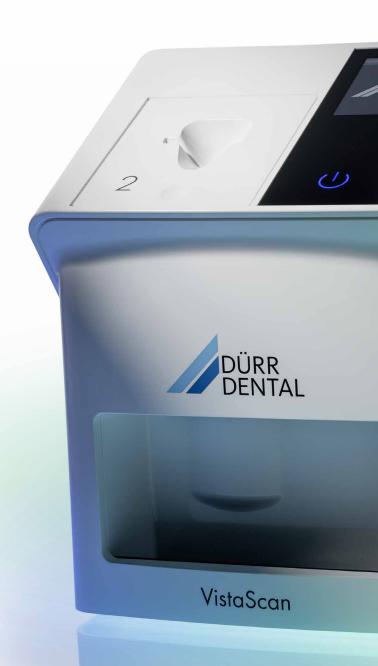

# VistaScan Mini Easy 2.0 - plug into the future

# Ready for Dental Practice 2.0

Not only does the new VistaScan Mini Easy 2.0 feature a pioneering design, it also boasts state-of-the-art technology. It works with the latest image plate technology and enables numerous new Al functions in conjunction with the VistaScan IQ image plate. Combined with the superior image quality of the tried-and-tested PCS technology, it ensures that your practice is well equipped for the future.

## Glass display

The high-resolution colour display offers a very user-friendly interface.

### Simple connection

The LAN interface makes it easy to integrate the VistaScan Mini Easy 2.0 into a network.