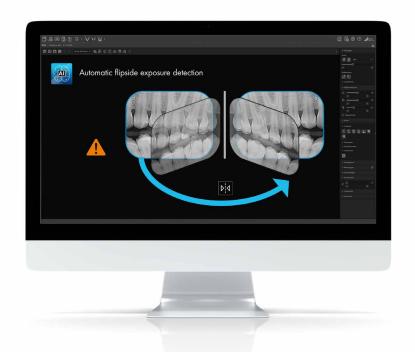

## Wrong-side exposure detection

VistaSoft AI automatically detects potential cases where the image plate has been exposed on the wrong side and informs the user accordingly.

Website