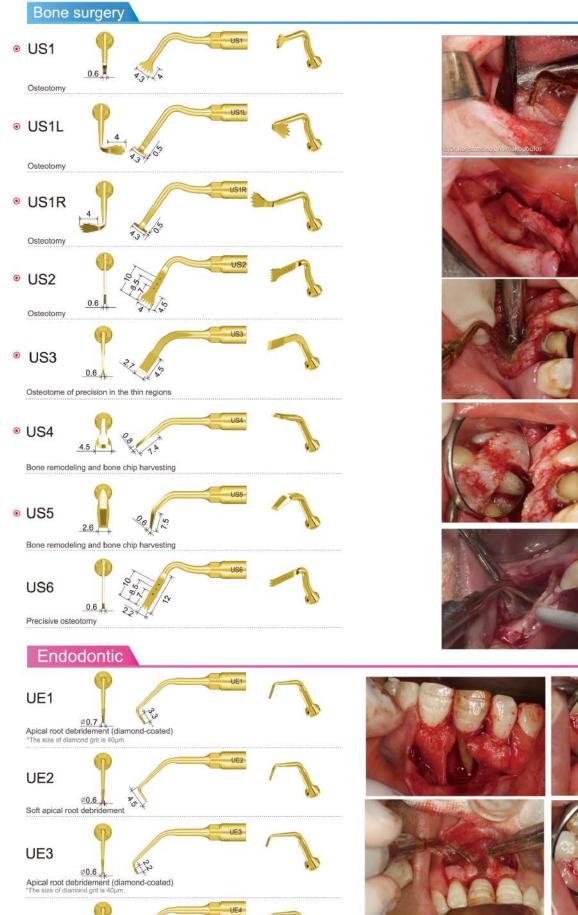

#### The globally reliable expert of bone cutting

WOODPECKER

M

I

# 1 Handpiece14 Tips

# Minimally invasive for cutting bone, fast, accurate, stable

Accurate, minimally invasive, selective cutting

& minners

## UltraSurgery Tip Series

A Wide Choice for Application

Extraction kit

Periodontal kit