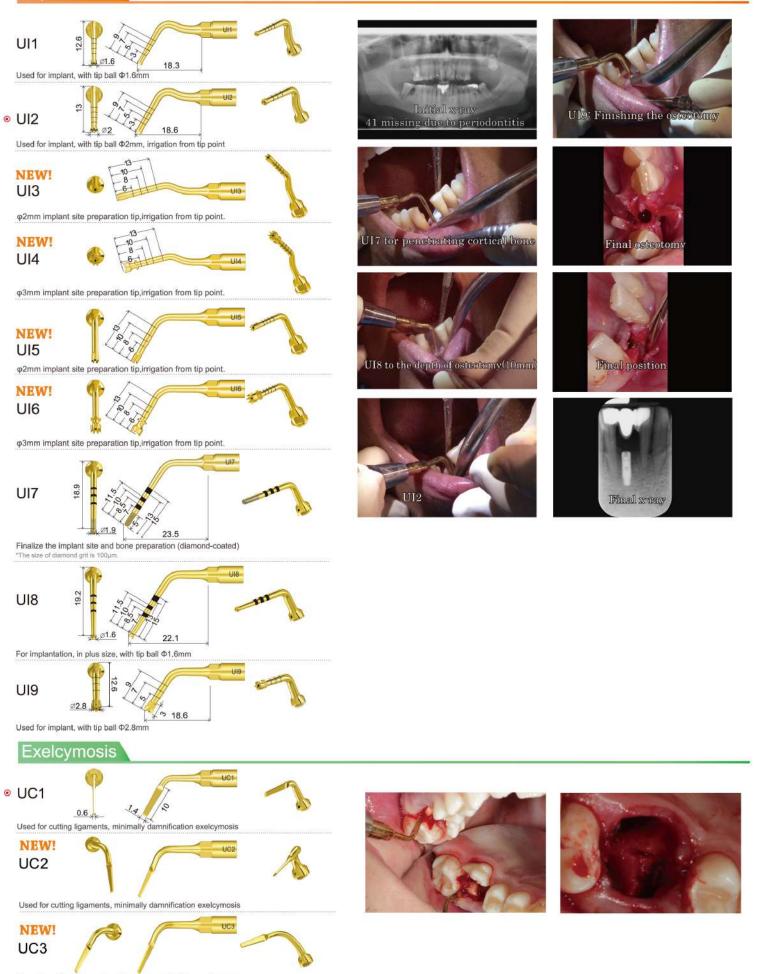

#### Implantation

Used for cutting ligaments, minimally damnification exelcymosis

Peeling of the sinus membrane (angle: 95°)

Periodontal surgery

UL3:Micrometric osteotomy,apical cyst removal.

UL4:Micrometric osteotomy