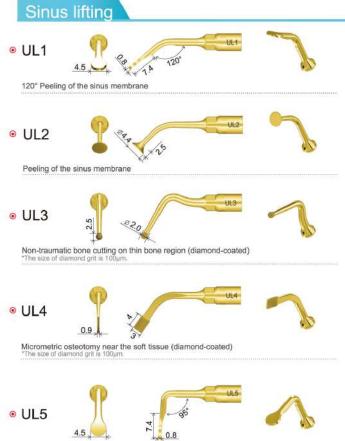

#### Implantation

Used for cutting ligaments, minimally damnification exelcymosis

Peeling of the sinus membrane (angle: 95°)

Periodontal surgery

UL3:Micrometric osteotomy,apical cyst removal.

UL4:Micrometric osteotomy