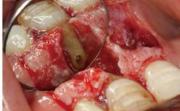

## UltraSurgery Tip Series

A Wide Choice for Application

Extraction kit

Periodontal kit

#### Implant prep kit

UE4

Ø0.6

#### Implantation

Used for cutting ligaments, minimally damnification exelcymosis

Peeling of the sinus membrane (angle: 95°)

Periodontal surgery

UL3:Micrometric osteotomy,apical cyst removal.

UL4:Micrometric osteotomy