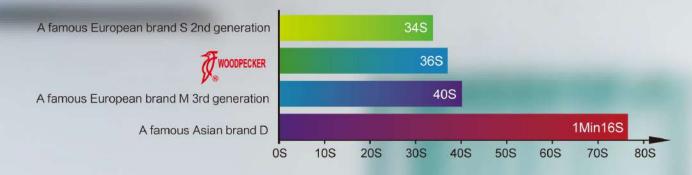

#### The globally reliable expert of bone cutting



WOODPECKER

M

I

# 1 Handpiece14 Tips



# Minimally invasive for cutting bone, fast, accurate, stable

Accurate, minimally invasive, selective cutting

& minners

#### Safe

 Handpiece and tube are available for autoclave, ensure the sterile environment

# 1 Comparison of cutting efficiency with other famous brands



## 2 User-friendly control

• Waterproof operation interface , is more suitable for clinical practice.



### $\Im$ New developed design of handpiece

- Developed internal structure: New handpiece is more compatible with tips, and it vibrates and cuts stably.
- Strengthened sealing technique : Enhancing tolerance of high-temperature autoclave, it is with stable quality.





HB-1 LED DWOOD







Well-known Asian

Brand D 38°C

Woodpecker Brand 33°C

Well-known European Brand S 30°C Well-known European Brand M 33°C

#### Ultrasurgery, as the product with the core technology of WOODPECKER:

owns complete clinical monitoring system, guarantee the safety; adopts Cascade Fixed Frequency, with more steady and efficient vibration matching; with developed spare parts, is more close to and focus