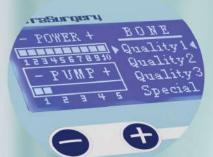

## 2 User-friendly control

• Waterproof operation interface , is more suitable for clinical practice.