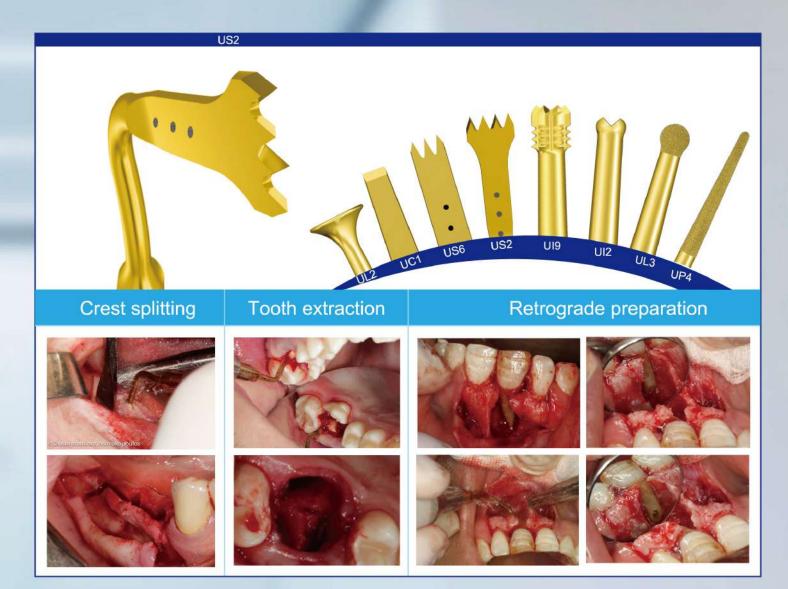

## UltraSurgery Tip Series

A Wide Choice for Application

Extraction kit

Periodontal kit

#### Implant prep kit

UE4

Ø0.6

#### Implantation

Used for cutting ligaments, minimally damnification exelcymosis

Peeling of the sinus membrane (angle: 95°)

Periodontal surgery

UL3:Micrometric osteotomy,apical cyst removal.

UL4:Micrometric osteotomy