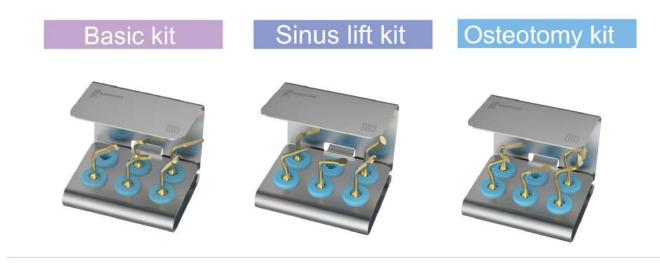

## UltraSurgery Tip Series

A Wide Choice for Application

Extraction kit

Periodontal kit